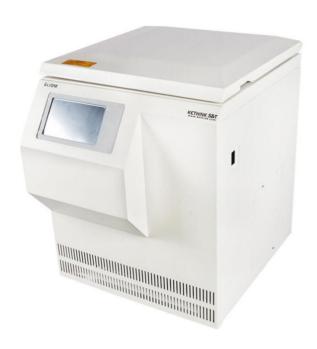

## KT-GL10M/KT-GL10MR Floor High Speed Refrigerated Centrifuge

## **Features**

- Dual-core processors to realize both high &low speed, size and capacity compatibility, and is the best choice for current international biological research.
- Imported fluorine-free compressor unit, dual-cycle refrigeration, strong cold & heat exchange capacity, no environmental pollution, precise temperature control, the sample temperature is always kept at  $-4^{\circ}$ C or below at the highest speed.
- Adopt brushless frequency conversion motor, maintenance-free, high torque, fast lifting speed.
- Precisely controlled by a microcomputer processor, LCD touch/digital display of speed, temperature, time and other parameters, button programming, parameters can be modified during operation, switching display of operating parameters and RCF values
- 10 sets of programs can be stored and recalled, the last set of running programs are automatically memorized, and 10 rising and falling rates are available for selection.
- Door cover adopt independent motor servo, automatic electric induction door lock, emergency unlock function; over speed, over temperature automatic protection, unbalance protection, instrument abnormal automatic shutdown protection and display error code; the body is made of high-quality steel structure, built-in stainless steel explosion-proof protection of the inner sleeve, three-layer protection makes it more safe and reliable.
- •Unique spring taper sleeve to connect the rotor and the spindle, the installation and disassembly of the rotor is quick and easy, non-directional, safe and reliable, and easy to use.