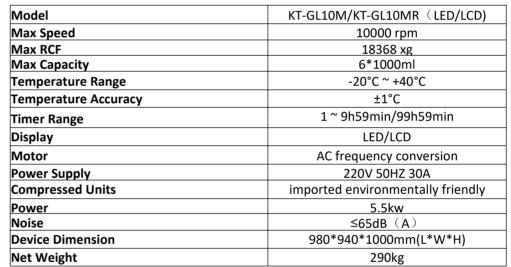

## **Technical Data**

| No   | Item                               | Max Speed(rpm) | Max RCF(xg) | Capacity (ml) | Tube Size(mm)                             |
|------|------------------------------------|----------------|-------------|---------------|-------------------------------------------|
| N0.1 | Angle rotor                        | 10000rpm       | 18368xg     | 6* 300ml      | Φ63*158 (round)                           |
| NO.2 | Angle rotor                        | 9000rpm        | 14435xg     | 6*500ml       | Φ72*165 (round)                           |
| NO.3 | Angle rotor                        | 7200rpm        | 12170xg     | 6*1000ml      | Φ100*168 (round)                          |
| NO.4 | Horizontal rotor ( with wind cap ) | 4000rpm        | 4050xg      | 4*1000ml      | $\Phi$ 95*170 (square/round cup optional) |
| NO.4 | Adaptor                            | 4000rpm        | 4050xg      | 4*6*100ml     | Φ42*95                                    |
| NO.4 | Adaptor                            | 4000rpm        | 4050xg      | 4*12*50ml     | $\Phi$ 29*106 (round bottom)              |
| NO.4 | Adaptor                            | 4000rpm        | 4050xg      | 4 * 6*50ml    | $\Phi$ 28*103(sharp bottom)               |
| NO.4 | Adaptor                            | 4000rpm        | 4050xg      | 4*27*10/15ml  | Φ16*87                                    |
| NO.4 | Adaptor                            | 4000rpm        | 4050xg      | 4*27*5/7ml    | Ф13*95                                    |
| NO.5 | Horizontal hanging cup             | 4000rpm        | 3157xg      | 4*800ml       | With 4 hanging cups                       |
| NO.5 | Adaptor                            | 4000rpm        | 3157xg      | 4*18*5/7ml    | Ф13*95                                    |
| NO.5 | Adaptor                            | 4000rpm        | 3157xg      | 4*18*10/15ml  | Ф16*87                                    |
| NO.5 | Adaptor                            | 4000rpm        | 3157xg      | 4*6*50ml      | Ф29*106                                   |
| NO.5 | Adaptor                            | 4000rpm        | 3157xg      | 4*4*100ml     | Ф37*124                                   |
| NO.5 | Adaptor                            | 4000rpm        | 3157xg      | 4*1*250ml     | Ф64*114                                   |
| NO.6 | Horizontal ELISA PLATE             | 4000rpm        | 2490xg      | 2*2*96ml      | -                                         |
| NO.7 | Horizontal ELISA PLATE             | 4000rpm        | 2840xg      | 4*4*96ml      | -                                         |