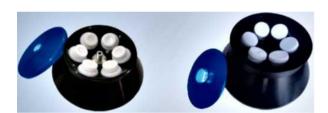

## **Technical Data**

| No   | Item                               | Max Speed(rpm) | Max RCF(xg) | Capacity (ml) | Tube Size(mm)                             |
|------|------------------------------------|----------------|-------------|---------------|-------------------------------------------|
| N0.1 | Angle rotor                        | 10000rpm       | 18368xg     | 6* 300ml      | Φ63*158 (round)                           |
| NO.2 | Angle rotor                        | 9000rpm        | 14435xg     | 6*500ml       | Φ72*165 (round)                           |
| NO.3 | Angle rotor                        | 7200rpm        | 12170xg     | 6*1000ml      | Φ100*168 (round)                          |
| NO.4 | Horizontal rotor ( with wind cap ) | 4000rpm        | 4050xg      | 4*1000ml      | $\Phi$ 95*170 (square/round cup optional) |
| NO.4 | Adaptor                            | 4000rpm        | 4050xg      | 4*6*100ml     | Φ42*95                                    |
| NO.4 | Adaptor                            | 4000rpm        | 4050xg      | 4*12*50ml     | $\Phi$ 29*106 (round bottom)              |
| NO.4 | Adaptor                            | 4000rpm        | 4050xg      | 4 * 6*50ml    | $\Phi$ 28*103(sharp bottom)               |
| NO.4 | Adaptor                            | 4000rpm        | 4050xg      | 4*27*10/15ml  | Φ16*87                                    |
| NO.4 | Adaptor                            | 4000rpm        | 4050xg      | 4*27*5/7ml    | Ф13*95                                    |
| NO.5 | Horizontal hanging cup             | 4000rpm        | 3157xg      | 4*800ml       | With 4 hanging cups                       |
| NO.5 | Adaptor                            | 4000rpm        | 3157xg      | 4*18*5/7ml    | Ф13*95                                    |
| NO.5 | Adaptor                            | 4000rpm        | 3157xg      | 4*18*10/15ml  | Ф16*87                                    |
| NO.5 | Adaptor                            | 4000rpm        | 3157xg      | 4*6*50ml      | Ф29*106                                   |
| NO.5 | Adaptor                            | 4000rpm        | 3157xg      | 4*4*100ml     | Ф37*124                                   |
| NO.5 | Adaptor                            | 4000rpm        | 3157xg      | 4*1*250ml     | Ф64*114                                   |
| NO.6 | Horizontal ELISA PLATE             | 4000rpm        | 2490xg      | 2*2*96ml      | -                                         |
| NO.7 | Horizontal ELISA PLATE             | 4000rpm        | 2840xg      | 4*4*96ml      | -                                         |