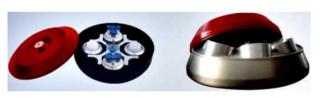

## **Technical Data**

| No   | Item                               | Max Speed(rpm) | Max RCF(xg) | Capacity (ml) | Tube Size(mm)                             |
|------|------------------------------------|----------------|-------------|---------------|-------------------------------------------|
| N0.1 | Angle rotor                        | 10000rpm       | 18368xg     | 6* 300ml      | Φ63*158 (round)                           |
| NO.2 | Angle rotor                        | 9000rpm        | 14435xg     | 6*500ml       | Φ72*165 (round)                           |
| NO.3 | Angle rotor                        | 7200rpm        | 12170xg     | 6*1000ml      | Φ100*168 (round)                          |
| NO.4 | Horizontal rotor ( with wind cap ) | 4000rpm        | 4050xg      | 4*1000ml      | $\Phi$ 95*170 (square/round cup optional) |
| NO.4 | Adaptor                            | 4000rpm        | 4050xg      | 4*6*100ml     | Φ42*95                                    |
| NO.4 | Adaptor                            | 4000rpm        | 4050xg      | 4*12*50ml     | $\Phi$ 29*106 (round bottom)              |
| NO.4 | Adaptor                            | 4000rpm        | 4050xg      | 4 * 6*50ml    | $\Phi$ 28*103(sharp bottom)               |
| NO.4 | Adaptor                            | 4000rpm        | 4050xg      | 4*27*10/15ml  | Φ16*87                                    |
| NO.4 | Adaptor                            | 4000rpm        | 4050xg      | 4*27*5/7ml    | Ф13*95                                    |
| NO.5 | Horizontal hanging cup             | 4000rpm        | 3157xg      | 4*800ml       | With 4 hanging cups                       |
| NO.5 | Adaptor                            | 4000rpm        | 3157xg      | 4*18*5/7ml    | Ф13*95                                    |
| NO.5 | Adaptor                            | 4000rpm        | 3157xg      | 4*18*10/15ml  | Ф16*87                                    |
| NO.5 | Adaptor                            | 4000rpm        | 3157xg      | 4*6*50ml      | Ф29*106                                   |
| NO.5 | Adaptor                            | 4000rpm        | 3157xg      | 4*4*100ml     | Ф37*124                                   |
| NO.5 | Adaptor                            | 4000rpm        | 3157xg      | 4*1*250ml     | Ф64*114                                   |
| NO.6 | Horizontal ELISA PLATE             | 4000rpm        | 2490xg      | 2*2*96ml      | -                                         |
| NO.7 | Horizontal ELISA PLATE             | 4000rpm        | 2840xg      | 4*4*96ml      | -                                         |